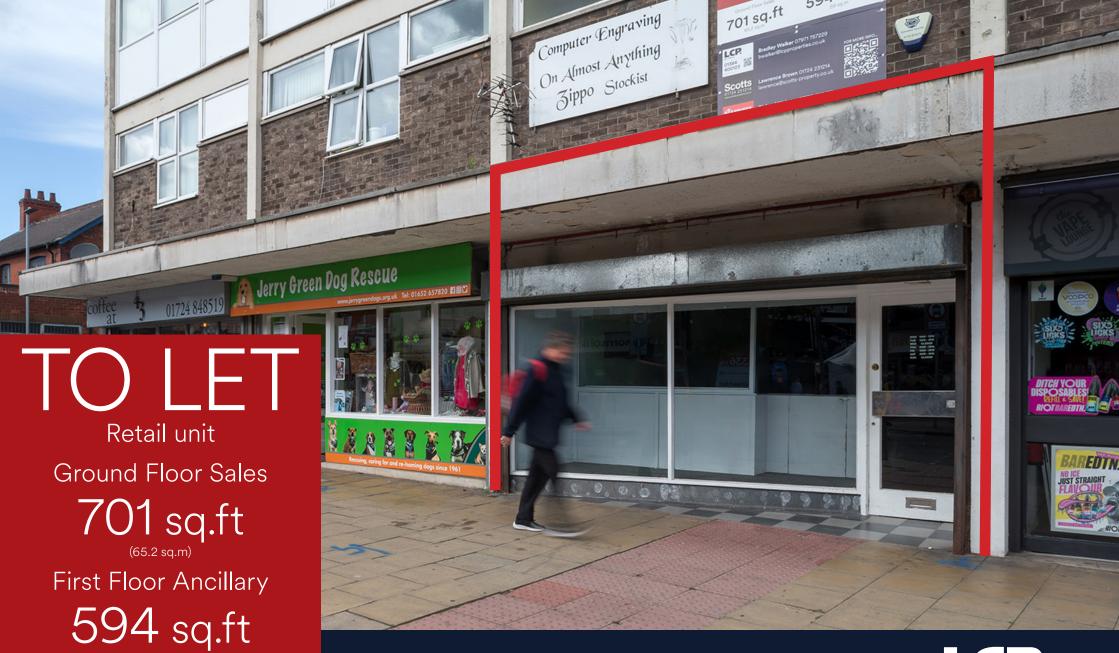

# TO LET

# 39 Broadway and High Street, Ashby, DN16 2SN

| AREAS (approx. NIA)   | Sq.ft | Sq.m  |
|-----------------------|-------|-------|
| Ground Floor Sales    | 701   | 65.2  |
| First Floor Ancillary | 594   | 59    |
| TOTAL                 | 1,295 | 124.2 |

#### **DESCRIPTION**

The unit is situated on a busy retail parade in an established residential area of Ashby, which is a suburb of Scunthorpe.