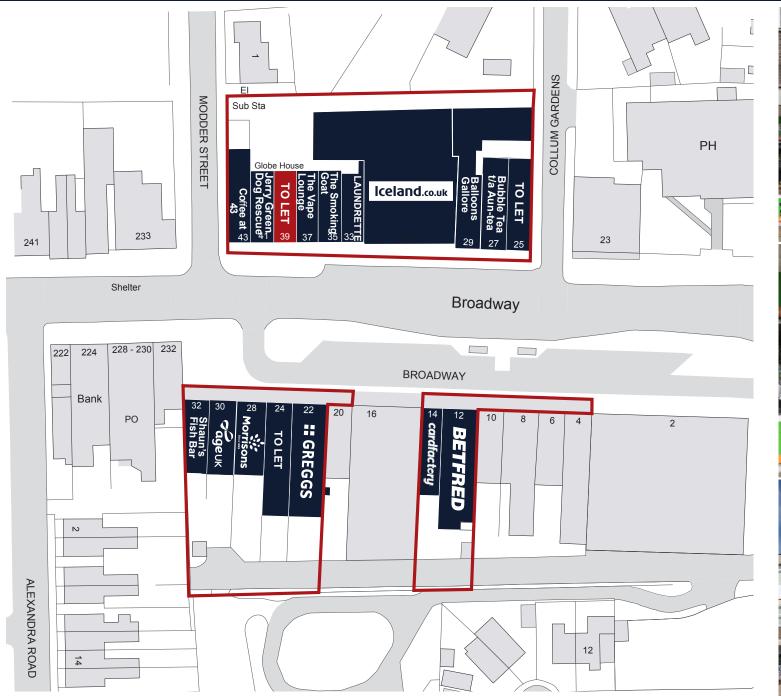

#### LOCATION

The property is located on the north side of The Broadway on Ashby High Street with neighbouring/nearby occupiers including Iceland, Coffee at 43, Poundland, Home Bargains, Card Factory and Greggs.